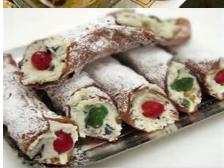

### SICILIAN CANNOLI

Delicious sweet mascarpone cream in a crisp pastry shell \$6.95