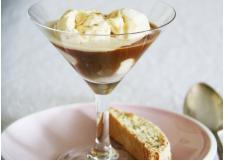

#### **AFFOGATO**

Vanilla ice cream topped with chunks of biscotti, covered with a single shot of hot espresso \$7.50