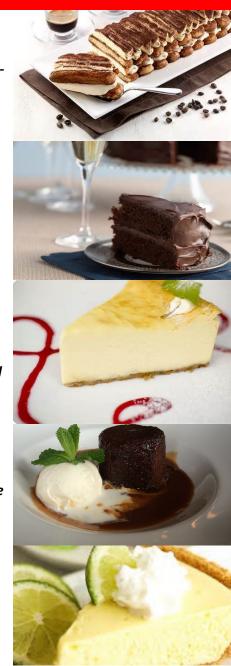

#### **TIRAMISU**

Ladyfingers dipped in coffee, layered with light & fluffy mascarpone cheese, flavored with cocoa
\$6.95

# CHOCOLATE FUDGE CAKE

Two chocolate layers separated and topped with chocolate fudge \$6.95

### HOMEMADE BAKED CHEESECAKE

A delightfully light plain baked cheesecake \$6.95

# STICKY TOFFEE PUDDING

Served warm with toffee sauce and vanilla ice cream \$6.95

#### **KEY LIME PIE**

Authentic Key Lime Pie with a golden graham cracker crust topped with whipped cream and a slice of lime \$6.95